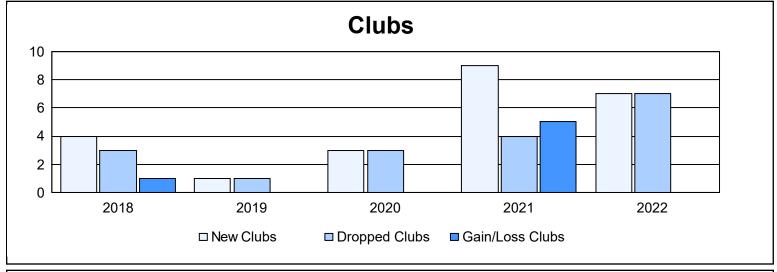

District A 711 As of June 2022 Cumulative

| Year      | New<br>Clubs | Dropped<br>Clubs | Gain/<br>Loss<br>Clubs | New<br>Members | Charter<br>Members | Reinstate<br>Members | Transfer<br>Members | Total<br>Member<br>Added | Total<br>Members<br>Dropped | Gain/<br>Loss<br>Members |
|-----------|--------------|------------------|------------------------|----------------|--------------------|----------------------|---------------------|--------------------------|-----------------------------|--------------------------|
| 2017-2018 | 4            | 3                | 1                      | 202            | 119                | 4                    | 11                  | 336                      | 299                         | 37                       |
| 2018-2019 | 1            | 1                | 0                      | 131            | 48                 | 13                   | 6                   | 198                      | 260                         | -62                      |
| 2019-2020 | 3            | 3                | 0                      | 135            | 162                | 28                   | 30                  | 355                      | 329                         | 26                       |
| 2020-2021 | 9            | 4                | 5                      | 322            | 301                | 40                   | 12                  | 675                      | 459                         | 216                      |
| 2021-2022 | 7            | 7                | 0                      | 286            | 222                | 34                   | 34                  | 576                      | 560                         | 16                       |
| Average   | 5            | 4                | 1                      | 215            | 170                | 24                   | 19                  | 428                      | 381                         | 47                       |